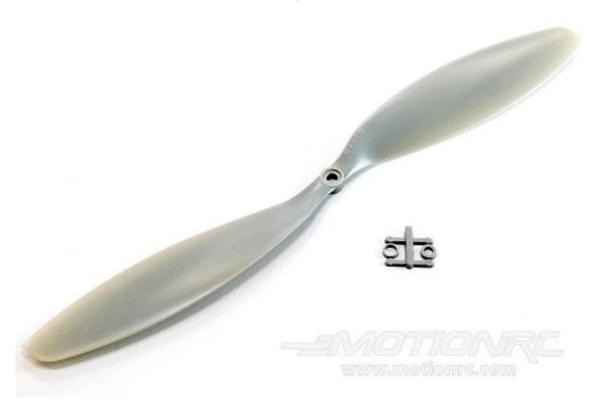

## **APC 14x4.7 Slow Flyer Electric Propeller**

BRAND: APC

APC 14x4.7 Slow Flyer Electric Propeller - LP14047SF

APC propellers are high quality, competition proven propellers without the high quality price tag. Perfect for various prop-driven RC aircraft.

INCLUDES:

- One grey composite propeller
- One set of adapter rings that adapt to different motor shafts
- One instruction sheet

## **OPTIONAL**:

All propellers should be balanced before use. We recommend using the <u>Dubro Tru-Spin Propeller</u>
<u>Balancer</u>

PRODUCT SPECIFICATIONS:

| Propeller Diameter    | 355.6mm / 14.00in             |
|-----------------------|-------------------------------|
| Propeller Pitch       | 4.7                           |
| Shaft Diameter        | 6.35mm / 0.25in               |
| Weight                | 24.94g / 0.88oz               |
| Direction of Rotation | Normal                        |
| Number of Blades      | 2                             |
| Material              | Fiberglass-Reinforced Plastic |
| Color                 | Grey                          |