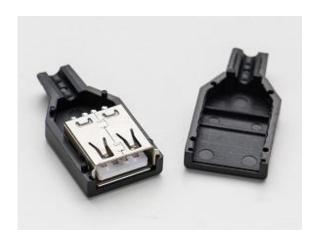

## **USB Type A Female Plug DIY Connector Shell**

Make your own USB connections without slicing apart a USB cable and soldering those thin wires inside. Each shell comes with a two-part snap plastic shell and a proper connector with easy-to-solder tabs.

## **Package Content:**

- 1 X Top Shell
- 1 X Bottom Shell
- 1 X Metal Pin with USB A Female

(Note: Photo attached is for reference only, it may be slightly varied in items of colour, shape from the actual item delivered from time to time)