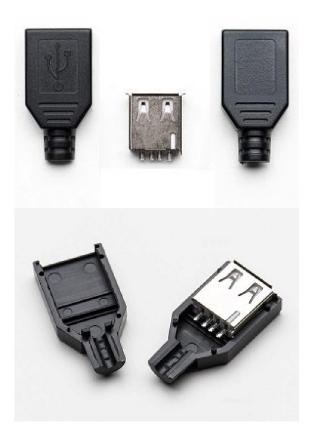

## **USB Type A Female Plug DIY Connector Shell**

Make your own USB connections without slicing apart a USB cable and soldering those thin wires inside. Each shell comes with a two-part snap plastic shell and a proper connector with easy-to-solder tabs.

## **Package Content:**

- 1 X Top Shell
- 1 X Bottom Shell
- 1 X Metal Pin with USB A Female

(Note: Photo attached is for reference only, it may be slightly varied in items of colour, shape from the actual item delivered from time to time)