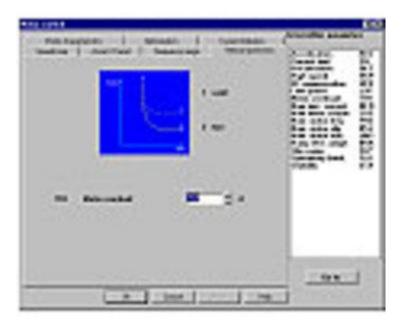

- Preparation and memorization of configuration files: save to hard disk, CD-ROM, floppy disk, etc
- o Printing configurations
- Exporting to desktop applications

In connected mode:

- o Configuration, adjustment, control and monitoring of the drive or starter
- Transfer and comparison of configuration files between PowerSuite and the drive or starter
- Possibility of connecting to an Ethernet network
- o Software available in 5 languages: German, English, Spanish, French and Italian

#### **Benefits**

**Simple** and user-friendly, the PowerSuite Software Workshop makes it easy to configure Telemecanique variable speed drives and starters.

With a single software program, you can configure all Altistart and TeSys® model U starters and all Altivar drives.