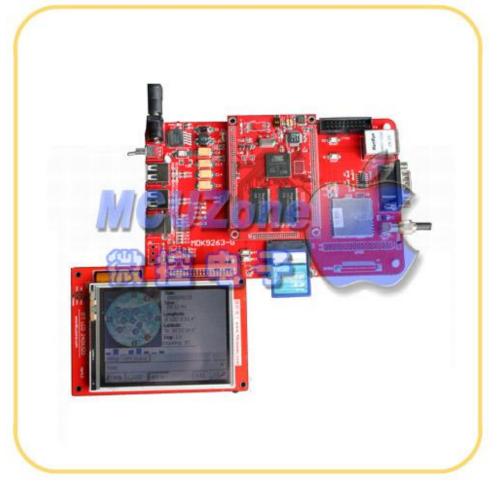

## **Features**

- Core Board + Base Board design
- AT91SAM9263, Silicon Revision: B (can boot from NAND)
- 64MB SDRAM
- 4MB dataflash (optional)
- 128MB NAND Flash
- Optinoal Nor Flash on Core Board
- USB 2.0 Device Port x 1 (USB 2.0 Full speed)
- USB 2.0 HOST Port x 2 (USB 2.0 Full speed)
- JTAG Debug Port (20-PIN, ARM JTAG-ICE compatible)
- 10/100M Ethernet
- 3.5" TFT QVGA LCD with touch screen
- DBGU port
- USART port

- SD/MMC card socket
- CAN PHY interface(optinal)
- on board GPS receiver
- GTM900B compatible GPRS interface (Optional)

## **Package Items**

- MDK9263-G (with GPS, without all optional parts) x 1
- QVGA TFT LCD (with touch screen) x 1
- wiggler (with 20-pin cable) x 1
- voltage regulator x 1
- USB Device cable x 1
- Serial comm cable x 1
- Ethernet Cable x 1
- DVD-ROM x 1