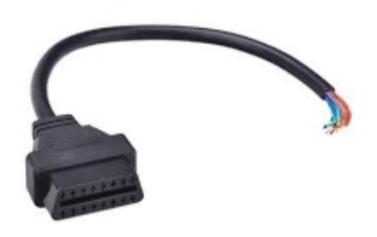

## 16Pin OBD2 Male Plug Connector For ELM327 Extension Adapter OBD Cable OBDII EOBD ODB2 16 Pin OBD 2 Adaptor Opening Female Cable

Material Type: plastic

Item Height: 1inch

Item Width: 1inch

Software Version: OBD2 16Pin Male

## **Description**

- Product Name:16Pin OBD2 Male Plug Connector For ELM327 Extension Adapter OBD Cable OBDII EOBD ODB2 16 Pin OBD 2 Adaptor Opening Female Cable
- Item Code:488601391
- Category: Diagnostic Tools
- Short Description: