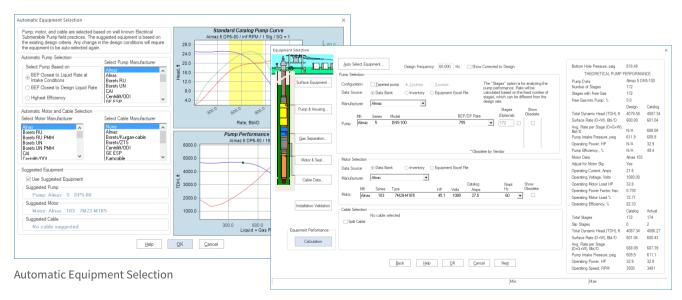

SubPUMP is also widely used by most ESP pump/motor manufacturers to verify and service ESP wells.

Equipment Selection that interfaces with a database of more than 3500 items.

## SubPUMP Major Capabilities

SubPUMP works as an optimization tool and it offers a number of unique capabilities that help engineers to easily access information, analyze and make the most informed decision. Some of these major capabilities include:

Verify performance of gas separation / gas handlers using test efficiency data

Compare actual vs. modeled parameters

Design an ESP system

Conduct a combined ESP and gas lift study

Select equipment from a database of 3,500+ pieces of entry from 10 different leading ESP manufacturers worldwide

Diagnose ESP problems

Dogleg Severity Calculation for deviated wellbore

Perform side-by-side comparisons of various ESP components (pump, motor, cable, etc.) from different vendors