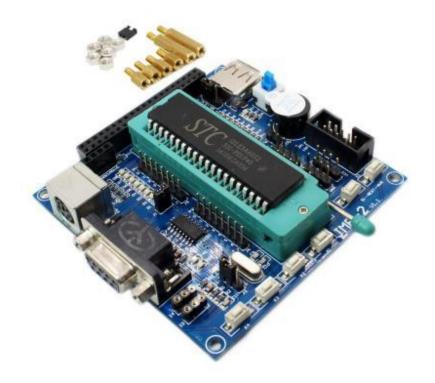

## **EVALUATION BOARD 8051**

With this **board** you can develop and prototype with any of **8051** 40 pin microcontrollers. The RS232 driver on **board** allows easy connection with PC. With this **board** you can develop and prototype with any of **8051** 40 pin microcontrollers. The RS232 driver on **board** allows easy connection with PC. This is a high quality **8051** development **board**. Perfect if you are just starting out in programming **8051**or if you want a reliable **board** to build advanced projects. **8051**-Ready **board** is a prototype **board** with pin headers for 44-, 40- and 20-pin **8051** microcontrollers from Atmel. Development **Board** for Atmel **8051** MCUs. Features USB 2.0 programmer. **8051** Microcontroller Development **Board**: Its originality is worth and used up for basic and advanced level projects.