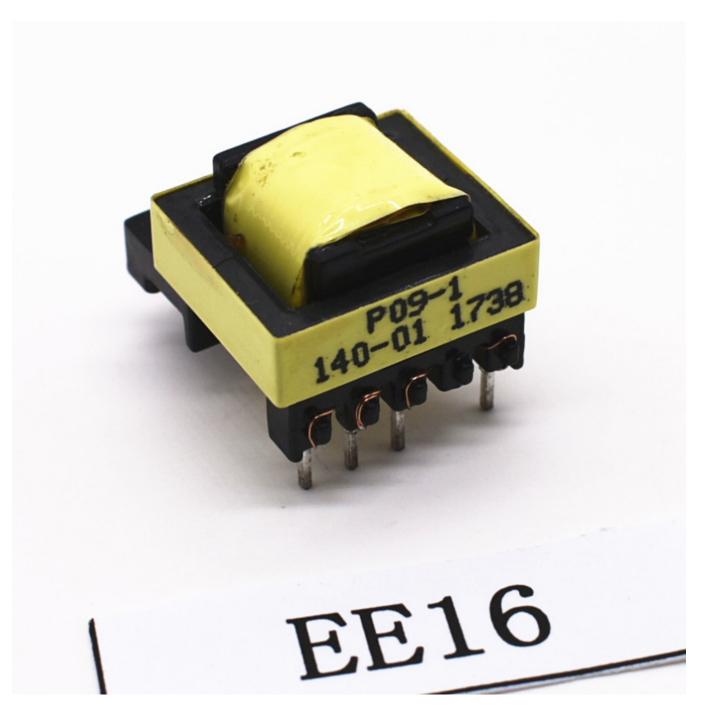

## high frequency transformer winding -EE16 | GETWELL



## High frequency transformer winding feature & characteristic:

- •Wide frequency range(Operating Frequency:0.1~20MHz).
- •Use high permeability MnZn ferrite, on noise with High impedence.

## Application:

- Communication system, internet system, compute system;
- •Medial apparatus and instruments, OA equipment; TV; acoustics; air conditioner;
- •all kinds of electronics instrulments, aircraft equipment and so on.

## Remark:

1.H: Horizontral Type, V: Vertical Type.



ee 15 high frequency transformer



ee10 transformer



ee16 high frequency transformer



electric fence transformer



ef16 transformer



eel16 transformer

Product link : <u>https://www.inductorchina.com/high-frequency-transformer-winding-ee16-getwell.html</u>