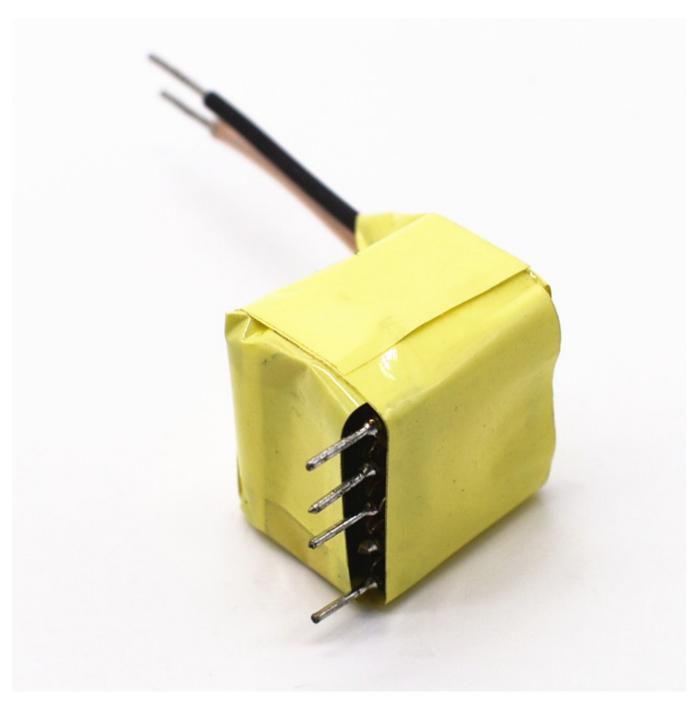

## high frequency transformer winding -EE16 | GETWELL



## High frequency transformer winding feature & characteristic:

- •Wide frequency range(Operating Frequency:0.1~20MHz).
- •Use high permeability MnZn ferrite, on noise with High impedence.

## Application:

- Communication system, internet system, compute system;
- •Medial apparatus and instruments, OA equipment; TV; acoustics; air conditioner;
- •all kinds of electronics instrulments, aircraft equipment and so on.

## Remark:

1.H: Horizontral Type, V: Vertical Type.



ee 15 high frequency transformer



ee10 transformer



ee16 high frequency transformer



electric fence transformer



ef16 transformer



eel16 transformer

Product link : <u>https://www.inductorchina.com/high-frequency-transformer-winding-ee16-getwell.html</u>