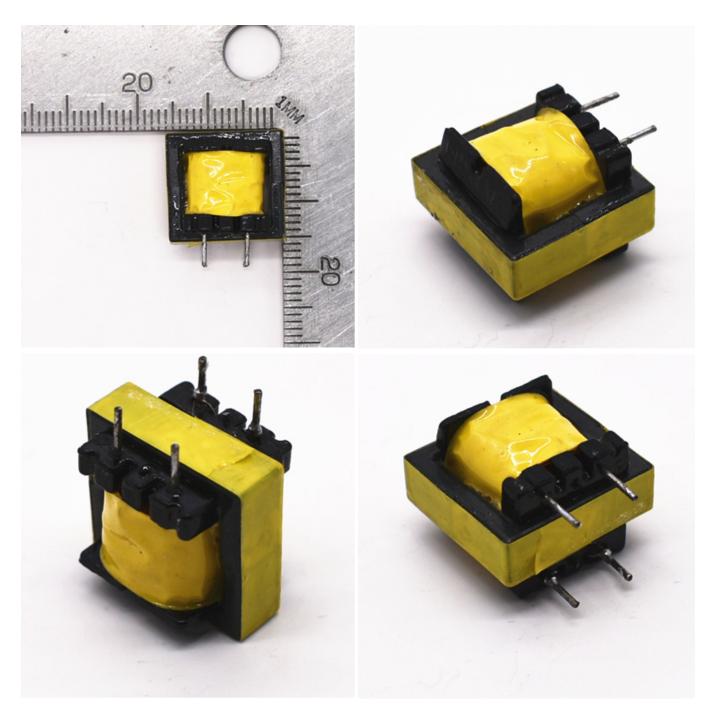

## high frequency transformer winding -EE16 | GETWELL

## High frequency transformer winding feature & characteristic:

- •Wide frequency range(Operating Frequency:0.1~20MHz).
- •Use high permeability MnZn ferrite, on noise with High impedence.

## Remark:

1.H: Horizontral Type, V: Vertical Type.

ee 15 high frequency transformer

ee10 transformer

ee16 high frequency transformer

electric fence transformer

ef16 transformer

eel16 transformer