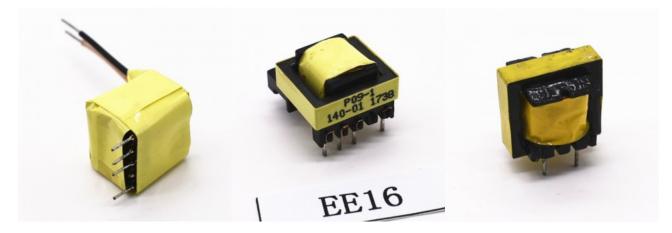

## high frequency transformer winding -EE16 | GETWELL



## High frequency transformer winding feature & characteristic:

- •Wide frequency range(Operating Frequency:0.1~20MHz).
- •Use high permeability MnZn ferrite, on noise with High impedence.

## Application:

- Communication system, internet system, compute system;
- •Medial apparatus and instruments, OA equipment; TV; acoustics; air conditioner;
- •all kinds of electronics instrulments, aircraft equipment and so on.

## Remark:

1.H: Horizontral Type, V: Vertical Type.



ee 15 high frequency transformer



ee10 transformer



ee16 high frequency transformer



electric fence transformer



ef16 transformer



eel16 transformer

Product link : <u>https://www.inductorchina.com/high-frequency-transformer-winding-ee16-getwell.html</u>