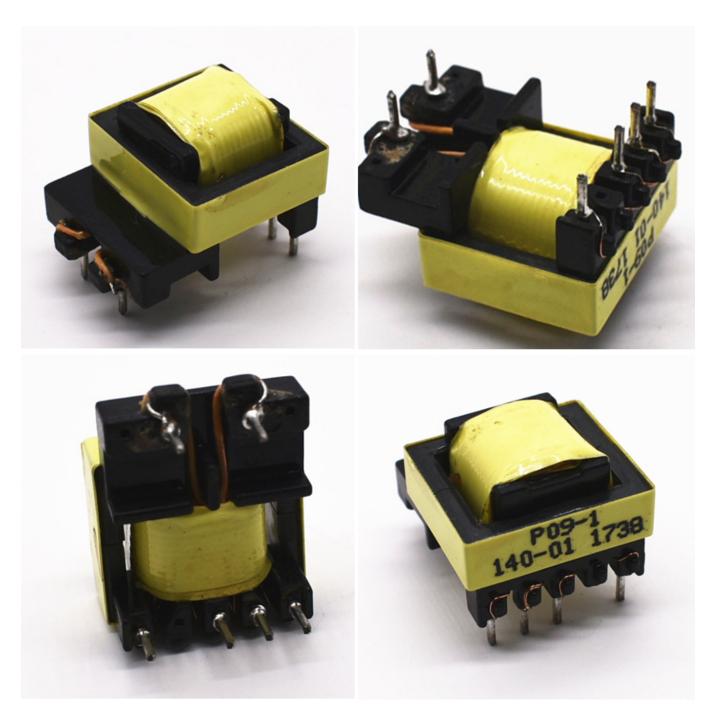

## high frequency transformer winding -EE16 | GETWELL

## High frequency transformer winding feature & characteristic:

- •Wide frequency range(Operating Frequency:0.1~20MHz).
- •Use high permeability MnZn ferrite, on noise with High impedence.

## Remark:

1.H: Horizontral Type, V: Vertical Type.

ee 15 high frequency transformer

ee10 transformer

ee16 high frequency transformer

electric fence transformer

ef16 transformer

eel16 transformer