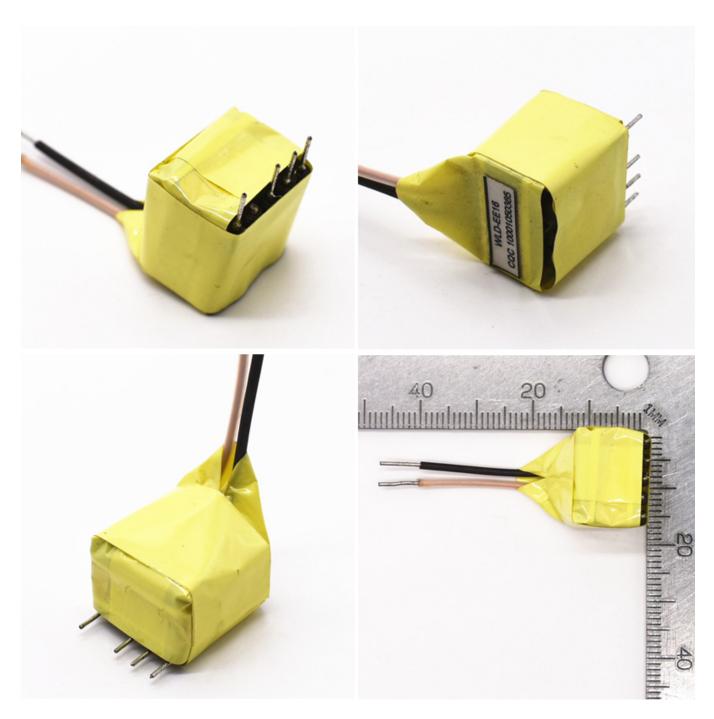

## high frequency transformer winding -EE16 | GETWELL



## High frequency transformer winding feature & characteristic:

- •Wide frequency range(Operating Frequency:0.1~20MHz).
- •Use high permeability MnZn ferrite, on noise with High impedence.

## Application:

- Communication system, internet system, compute system;
- •Medial apparatus and instruments, OA equipment; TV; acoustics; air conditioner;
- •all kinds of electronics instrulments, aircraft equipment and so on.

## Remark:

1.H: Horizontral Type, V: Vertical Type.



ee 15 high frequency transformer



ee10 transformer



ee16 high frequency transformer



electric fence transformer



ef16 transformer



eel16 transformer

Product link : <u>https://www.inductorchina.com/high-frequency-transformer-winding-ee16-getwell.html</u>