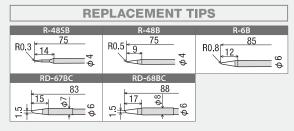

#### **KS** series

| Model             | KS-20R                                  | KS-30R      | KS-40R |  |  |
|-------------------|-----------------------------------------|-------------|--------|--|--|
| Voltage           | 110V, 120V, 130V, 220V, 240V AC 50/60Hz |             |        |  |  |
| Power Consumption | 20W                                     | 20W 30W 40W |        |  |  |
| Heater            | Nichrome Heater                         |             |        |  |  |
| Length            | 205mm                                   |             |        |  |  |
| Weight            | 45g                                     |             |        |  |  |
| Accessories       | Soldering Iron Tip                      |             |        |  |  |
|                   | R-48SB                                  | R-48B       | R-48B  |  |  |

| Model             | KS-60R                                  | KS-80R  | KS-100R |  |  |
|-------------------|-----------------------------------------|---------|---------|--|--|
| Voltage           | 110V, 120V, 130V, 220V, 240V AC 50/60Hz |         |         |  |  |
| Power Consumption | 60W                                     | 80W     | 100W    |  |  |
| Heater            | Nichrome Heater                         |         |         |  |  |
| Length            | 230mm                                   | 235mm   | 240mm   |  |  |
| Weight            | 65g 70g                                 |         | 75g     |  |  |
| Accessories       | Soldering Iron Tip                      |         |         |  |  |
| ACCESSURES        | R-6B                                    | RD-67BC | RD-68BC |  |  |

#### **KX** series

| Model             | KX-20R                                  | KX-30R     | KX-40R |  |  |
|-------------------|-----------------------------------------|------------|--------|--|--|
| Voltage           | 110V, 120V, 130V, 220V, 240V AC 50/60Hz |            |        |  |  |
| Power Consumption | 20W                                     | 20W 30W 40 |        |  |  |
| Heater            | Nichrome Heater                         |            |        |  |  |
| Length            | 208mm                                   |            |        |  |  |
| Weight            | 50g                                     |            |        |  |  |
| Accessories       | Soldering Iron Tip                      |            |        |  |  |
|                   | R-48SB                                  | R-48B      | R-48B  |  |  |

| Model             | KX-60R             | KX-80R                      | KX-100R |  |  |  |
|-------------------|--------------------|-----------------------------|---------|--|--|--|
| Voltage           | 110V, 120V,        | 130V, 220V, 240V AC 50/60Hz |         |  |  |  |
| Power Consumption | 60W                | 80W                         | 100W    |  |  |  |
| Heater            | Nichrome Heater    |                             |         |  |  |  |
| Length            | 233mm              | 238mm                       | 243mm   |  |  |  |
| Weight            | 70g                | 75g                         | 80g     |  |  |  |
| Accessories       | Soldering Iron Tip |                             |         |  |  |  |
| Accessories       | R-6B               | RD-67BC                     | RD-68BC |  |  |  |