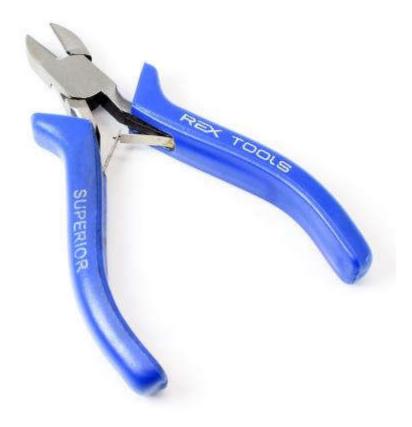

## **WIRE CUTTER 4.5"**

## 4.5in Mini Small Flush Wire Cutting

- Forged steel construction; ideal for making that close cut
- Forged steel construction
- PVC coated handle for comfort
- Designed to flush-cut wire

## **Product description**

Technicians and installers need to have reliable tools, and we offer tools that make your job easier. These flush-cutting pliers are ideal to cut wire close so you have no more stray strands to cause potential harm to your installation. Forged steel construction for years of reliable use; red PVC handle.

## **Specifications:**

• Brand: Rex Tools

• Color: blue

• Pliers size: approximately: 11.5cm or 4.5in