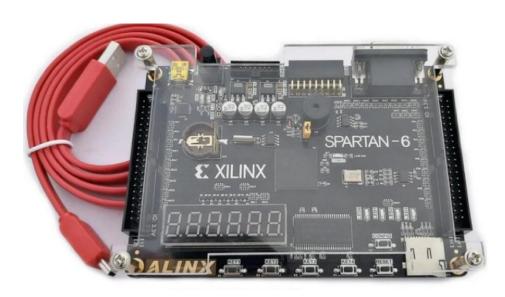

• IO port level: 3.3V

Serial port: onboard U transfer serial port

| 1  | FPGA XC6SLX9                      | 2  | 256Mbit SDRAM                       |
|----|-----------------------------------|----|-------------------------------------|
| 3  | FLASH 16Mbit                      | 4  | CP2101 USB to serial chip           |
| 5  | USB power/USB to serial interface | 6  | Power switch                        |
| 7  | JTAG dowmload interface           | 8  | camera interfaces                   |
| 9  | VGA interfaces                    | 10 | SD card interfaces                  |
| 11 | Real time clock DS1302            | 12 | 4 separate buttons and reset button |
| 13 | 6 bit digital tube                | 14 | EEPROM 24LC04                       |
| 15 | 4 LED                             | 16 | 50M active crystal                  |
| 17 | Buzzer                            | 18 | Power conversion chip               |
| 19 | 40 pin extended interface         | 20 | 40 pin extended interface           |
|    |                                   |    |                                     |