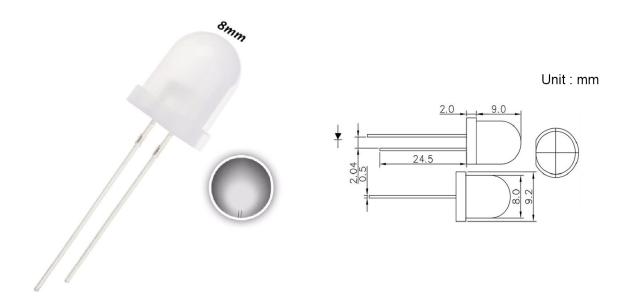

## 8mm LED Light Diode Blue

Type: LED

Max. Forward Voltage: 3.0-3.2V

· Condition: New

Package Weight / Size: 44g / 120x130x23 (mm)

Quantity: 500 pieces / Pack

• Lens: 8mm Diameter / Frosted / Round

• Emitting Color: Blue

• Luminous Intensity: 7000-9000mcd

• Viewing Angle: 120 Degree

Forward Voltage / Current: 3V-3.2V | 20mA

Polarity: Anode (Longer Part) | Cathode (Shorter Part)

• Wave Length (nm): 455-460